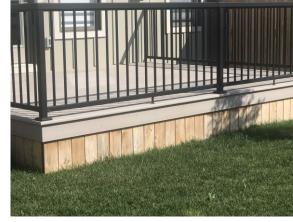

## Standard for Replacement Deck Skirting

Deck skirting as supplied by the builder was composite lattice, which after 10+ years is starting to deteriorate and look dated. The new, more durable and contemporary deck skirting which is being used by the builder in 2021 has been approved by the Board of Directors.