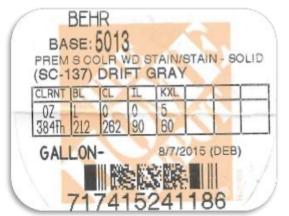

Drift Grey SC-137

(Brand: Home Depot Behr premium exterior wood, stains and finishes.)

Please note that homeowners will be required to stain periodically to maintain the desired appearance within our community. Staining the skirting not only enhances the appearance but also helps protect the wood for a longer life.