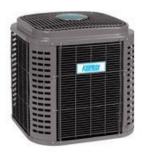

## **Examples of acceptable Colour replacements**

Keeprite (Grey)

Goodman (Grey)

Carrier (Grey)