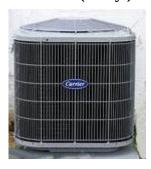

## **Examples of acceptable Colour replacements**

Keeprite (Grey)

Goodman (Grey)

Carrier (Grey)