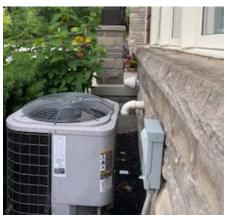

## September 2023

Top of unit cannot be installed and/or protrude above the top front edge of the window sill.

**Maximum allowed dimensions:** 

W x D x H 30 x 30 x 30 (inches)

As it is important to maintain visual consistency throughout the complex it is important to note that when you decide to change the air conditioning unit at the front of your home, that all A/C & Heat Pump replacements must be similar in shape and in Grey Colour tones as the existing units.