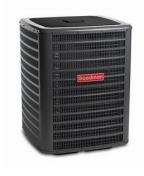

## **Examples of acceptable Colour replacements**

Keeprite (Grey)

Goodman (Grey)

Carrier (Grey)